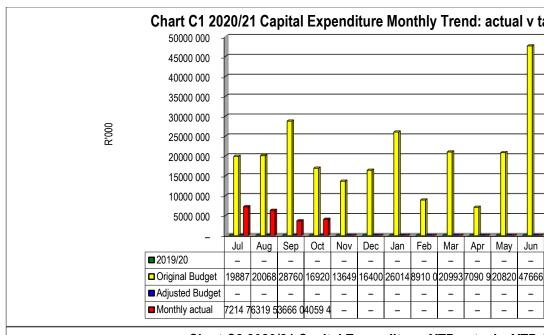

| 64 068           |

| Chart C5 Aged Creditors Analysis |
|----------------------------------|
|----------------------------------|

|                   | Bulk Electricity Bulk | Water P | AYE deduction VAT | (output les Pens | ions / Retii Loar | n repaymen Trac | de Creditors Aud | itor Genera |
|-------------------|-----------------------|---------|-------------------|------------------|-------------------|-----------------|------------------|-------------|
| 2019/20           | -                     | _       | -                 | -                | -                 | -               | _                | -           |
| Budget Year 2020/ | 20 955                | -       | -                 | -                | -                 | -               | -                | 855         |