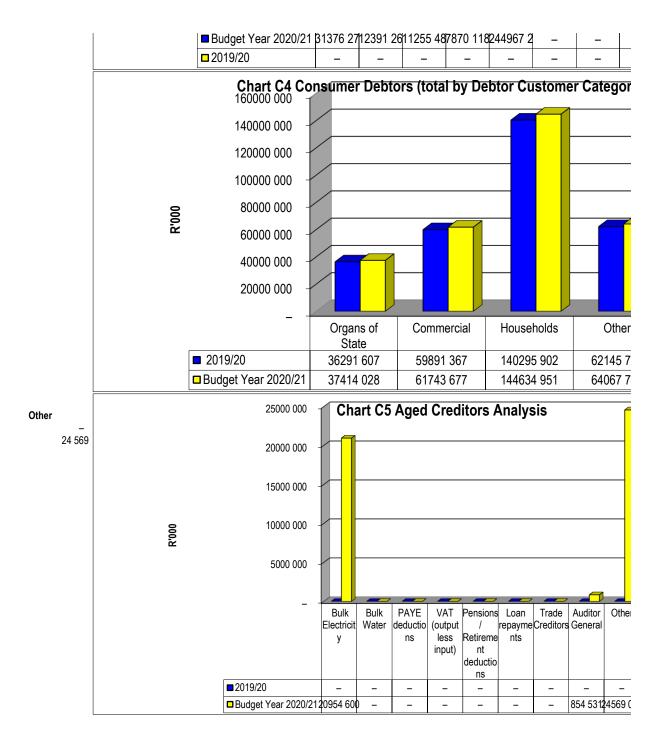

068           |

| Chart C5 Aged Creditors Analysis |
|----------------------------------|
|----------------------------------|

|                   | Bulk Electricity Bulk | Water P | AYE deduction VAT | (output les Pens | ions / Retii Loar | n repaymen Trac | de Creditors Aud | itor Genera |
|-------------------|-----------------------|---------|-------------------|------------------|-------------------|-----------------|------------------|-------------|
| 2019/20           | -                     | _       | -                 | -                | -                 | -               | _                | -           |
| Budget Year 2020/ | 20 955                | -       | -                 | -                | -                 | -               | -                | 855         |