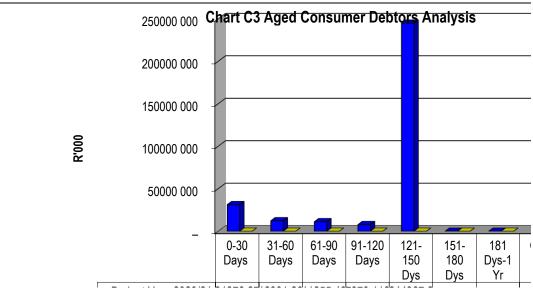

4 068           |

| Chart C5 Aged Creditors Analysis |
|----------------------------------|
|----------------------------------|

|                   | Bulk Electricity Bulk | Water P | AYE deduction VAT | (output les Pens | ions / Retii Loar | n repaymen Trac | de Creditors Aud | itor Genera |
|-------------------|-----------------------|---------|-------------------|------------------|-------------------|-----------------|------------------|-------------|
| 2019/20           | -                     | _       | -                 | -                | -                 | -               | _                | -           |
| Budget Year 2020/ | 20 955                | -       | -                 | -                | -                 | -               | -                | 855         |