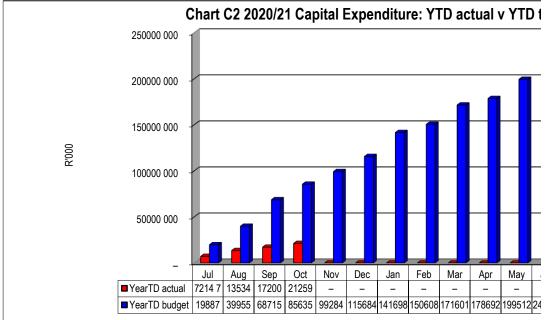

64 068           |

| Chart C5 Aged Creditors Analysis |
|----------------------------------|
|----------------------------------|

|                   | Bulk Electricity Bulk | Water P | AYE deduction VAT | (output les Pens | ions / Retii Loar | n repaymen Trac | de Creditors Aud | itor Genera |
|-------------------|-----------------------|---------|-------------------|------------------|-------------------|-----------------|------------------|-------------|
| 2019/20           | -                     | _       | -                 | -                | -                 | -               | _                | -           |
| Budget Year 2020/ | 20 955                | -       | -                 | -                | -                 | -               | -                | 855         |